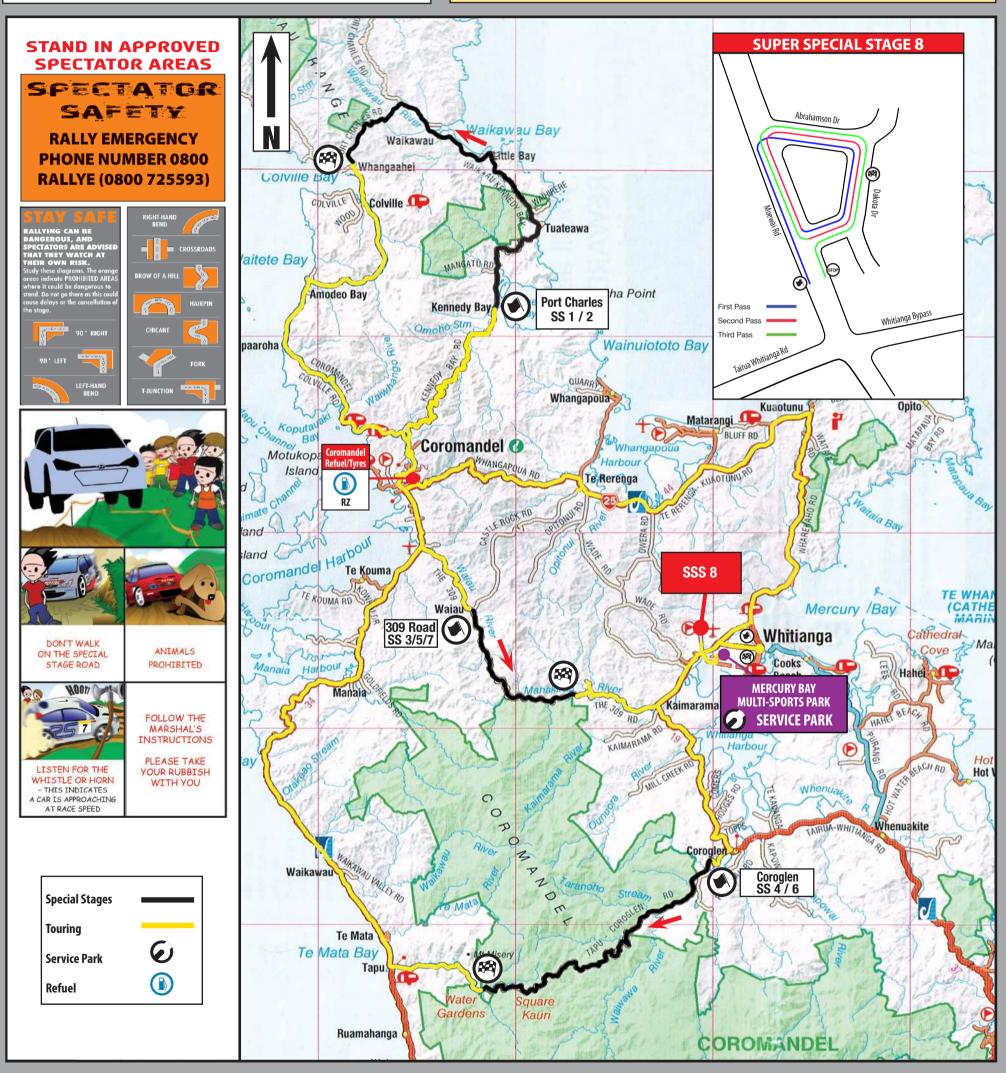

THE OFFICIAL SPONSOR OF THE 2019 GOLDRUSH RALLY OF COROMANDEL

| SS / TC |                                   | Distance | 1st Car |
|---------|-----------------------------------|----------|---------|
| 0       | Start Mercury Bay Sports Park     |          | 7.00am  |
| 1       | Port Charles 1                    | 22.53    | 8.18am  |
| 2       | Port Charles 2                    | 22.53    | 9.51am  |
| 3       | 309 Road 1                        | 11.52    | 10.59am |
|         | Service A                         |          | 11.44am |
| 4       | Coroglen 1                        | 22.78    | 12.24pm |
| 5       | 309 Road 2                        | 11.52    | 1.40pm  |
|         | Service B                         |          | 2.25pm  |
| 6       | Coroglen 2                        | 22.78    | 3.05pm  |
| 7       | 309 Road 3                        | 11.52    | 4.21pm  |
| 8       | Super Special Stage Dakota Drive  | 1.42     | 4.49pm  |
|         | Finish Blacksmith Lane, Whitianga |          | 5.30pm  |

## Saturday 17th August - Roads to be closed for Stages. Kennedy Bay Road, Tuateawa Road, Waikawau Road and Port Charles Road.

Kennedy Bay Road from House 1424 to Tuateawa Road. And Including all of Tuateawa Road to the intersection of Waikawai Beach Road. And including all of Waikawai Beach Road to the intersection of Port Charles Road. And including Port Charles Road from the intersection with Waikawau Beach Road

to the intersection of Colville Road. The period of the closure:- 6 hours from 7:00am to 1:00pm. Cars will be travelling from Kennedy Bay to Port Charles.

From the Waterworks gate to House 1715.

The period of the closure:- 9 hours from 9:30am to 6:30pm Cars will be travelling from the Waterworks to Whitianga. Tapu-Coroglen Road

From the intersection of SH25 to House number 436 Tapu-Coroglen Road.

The period of the closure:- 7.5 hours from 11:00am to 6:30pm Cars will be travelling from Coroglen to Tapu. Dakota Drive, Abrahamson Drive, Moewai Road Moewai Road from the intersection of SH25 to the intersection

of Abrahamson Drive. All of Abrahamson Drive and Dakota Drive.

## The period of the closure:-4.25 hours from 2:45pm to 7:00pm **Blacksmith Lane**

From the intersection of Albert Street to The Esplanade. The period of the closure:- 4:00pm to 8:00pm