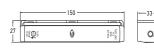

## Option 2

LED Safety DayLights - Easy-Fit 0º

Forward facing signal lamps, designed to be mounted on vehicles with flat fronts.

Option 4

LED Safety DayLights - 83mm Round

The LED Combination Lamp features an integrated Safety DayLight™ function, front position indicator, and front position lamp.