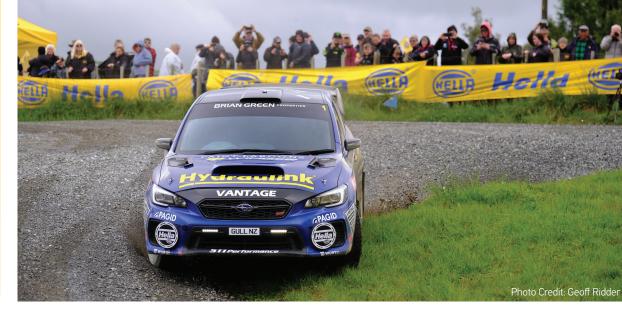

So HELLA New Zealand has teamed up with the New Zealand Rally Championship to assist with driver and road safety. All Category 1 entrants are required to install Safety DayLights, just choose one of the below Safety DayLights options that best suits your vehicle.