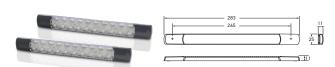

### Option 1

LED Safety DayLights Kit - 150

A lens angle of 15 degrees allows installation as close as possible to the corners of a modern motor vehicle.