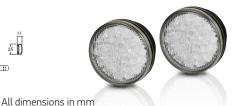

## Option 2

LED Safety DayLights - Easy-Fit 0º

Forward facing signal lamps, designed to be mounted on vehicles with flat fronts.

Option 4

LED Safety DayLights - 83mm Round

The LED Combination Lamp features an integrated Safety DayLight™ function, front position indicator, and front position lamp.