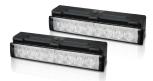

## Option 1

LED Safety DayLights Kit - 150

A lens angle of 15 degrees allows installation as close as possible to the corners of a modern motor vehicle.