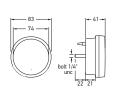

### Option 4

LED Safety DayLights - 83mm Round

The LED Combination Lamp features an integrated Safety DayLight™ function, front position indicator, and front position lamp.

| Full Name                                                                                                |          |               |          |
|----------------------------------------------------------------------------------------------------------|----------|---------------|----------|
| Address (not PO Box)                                                                                     |          |               |          |
| Mobile Number                                                                                            |          |               |          |
| Email Address                                                                                            |          |               |          |
| Name on Credit Card                                                                                      |          | Expiry Date   |          |
| Credit Card Number                                                                                       |          | Security Code |          |
| Please indicate below which option you would like. Product will be sent by courier to the above address. |          |               |          |
| Option 1                                                                                                 | Option 2 | Option 3      | Option 4 |