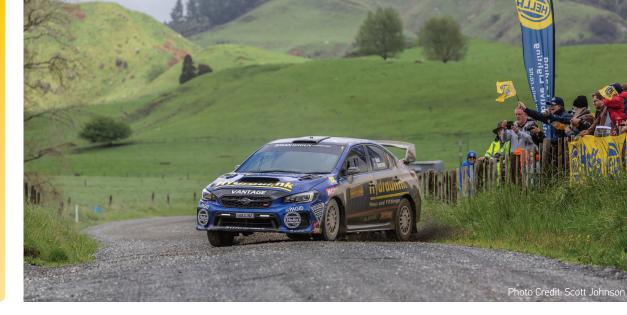

So HELLA New Zealand has teamed up with the New Zealand Rally Championship to assist with driver and road safety. All Category 1 entrants are required to install Safety DayLights, just choose one of the below Safety DayLights options that best suits your vehicle.