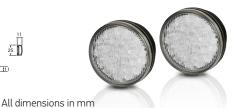

### Option 4

LED Safety DayLights - 83mm Round

The LED Combination Lamp features an integrated Safety DayLight™ function, front position indicator, and front position lamp.

| Full Name                                                                                                |          |               |          |
|----------------------------------------------------------------------------------------------------------|----------|---------------|----------|
| Address (not PO Box)                                                                                     |          |               |          |
| Mobile Number                                                                                            |          |               |          |
| Email Address                                                                                            |          |               |          |
| Name on Credit Card                                                                                      |          | Expiry Date   |          |
| Credit Card Number                                                                                       |          | Security Code |          |
| Please indicate below which option you would like. Product will be sent by courier to the above address. |          |               |          |
| Option 1                                                                                                 | Option 2 | Option 3      | Option 4 |