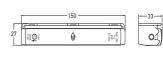

# Option 2

LED Safety DayLights - Easy-Fit 0º

Forward facing signal lamps, designed to be mounted on vehicles with flat fronts.

**Option 3**LED Safety DayLights - Surface Mount
Surface mount LED Safety DayLights™ designed to fit flat-fronted vehicles.