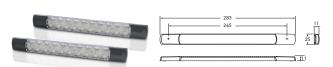

# Option 2

LED Safety DayLights - Easy-Fit 0º

Forward facing signal lamps, designed to be mounted on vehicles with flat fronts.

**Option 3**LED Safety DayLights - Surface Mount
Surface mount LED Safety DayLights™ designed to fit flat-fronted vehicles.